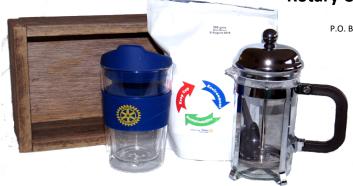

## **Rotary Club of Drysdale**

ABN: 20 470 072 917 P.O. Box 123, Drysdale 3222, Victoria 0408 989 221 admin@drysdalerotary.org.au

KEEP CUPS, PLUNGERS & FAIR TRADE COFFEE Look After The Environment & Build Sustainability

## **ORDER FORM**

Assist in achieving awareness of sustainability of our environment, educating a war against waste with the sale of "Keep Cup Gift packs. These will help our planet have less land fill, enable third world countries to be self sufficient by selling fair trade coffee and have your Christmas presents sorted.

| Nan                                                                                                                     | ne:                                                                                           |                            |               |             |            |
|-------------------------------------------------------------------------------------------------------------------------|-----------------------------------------------------------------------------------------------|----------------------------|---------------|-------------|------------|
|                                                                                                                         | ss:                                                                                           |                            |               |             |            |
|                                                                                                                         | ty:                                                                                           |                            |               |             |            |
| Post Code:                                                                                                              |                                                                                               |                            | Phone No:     |             |            |
|                                                                                                                         |                                                                                               | Number Required            | Unit Price    | Total Price | -55        |
|                                                                                                                         | Full Pack -                                                                                   |                            | \$ 60.00      | \$          |            |
|                                                                                                                         | Keep Cup, Fair Trade Coff                                                                     | ee, Plunger and Wooden B   | Box           |             |            |
|                                                                                                                         |                                                                                               |                            |               |             |            |
|                                                                                                                         | Keep Cups                                                                                     |                            | \$ 25.00      | \$          |            |
|                                                                                                                         | High quality keep cups wit                                                                    | th lid and Rotary logo     |               |             |            |
|                                                                                                                         | Plungers                                                                                      |                            | \$ 15.00      | \$          | <b>N</b> D |
|                                                                                                                         | 6-11-                                                                                         |                            | ć 45.00       |             | -          |
|                                                                                                                         | <b>Coffee</b><br>300g Fair Trade Coffee                                                       |                            | \$ 15.00      | \$          |            |
|                                                                                                                         | Wooden Box                                                                                    |                            | \$ 5.00       | \$          |            |
|                                                                                                                         |                                                                                               | de by the local Men's Shed |               | <u> </u>    |            |
|                                                                                                                         |                                                                                               |                            | TOTAL OVERALL | . \$        |            |
|                                                                                                                         |                                                                                               |                            |               | <u> </u>    |            |
| My Nominated Rotary Club is:                                                                                            |                                                                                               |                            |               |             |            |
| Nominate a Rotary Club of your choice and for every 10 nominations that Club receives, it will win a free full package. |                                                                                               |                            |               |             |            |
| ÷                                                                                                                       |                                                                                               |                            |               |             |            |
| Return the completed order form to: enquiries@drysdalerotary.org.au or PO Box 123 Drysdale, Victoria, 3222              |                                                                                               |                            |               |             |            |
| All payments must be made before delivery                                                                               |                                                                                               |                            |               |             |            |
| If paying by cheque, make payable to the <b>Rotary Club of Drysdale</b>                                                 |                                                                                               |                            |               |             |            |
| EFT Payment Details:                                                                                                    |                                                                                               |                            |               |             |            |
|                                                                                                                         | BSB:                                                                                          | 633 000                    |               |             |            |
|                                                                                                                         | Account Number: 146672134                                                                     |                            |               |             |            |
|                                                                                                                         | Message / reference: please insert your name so we can identify payment to complete the order |                            |               |             |            |